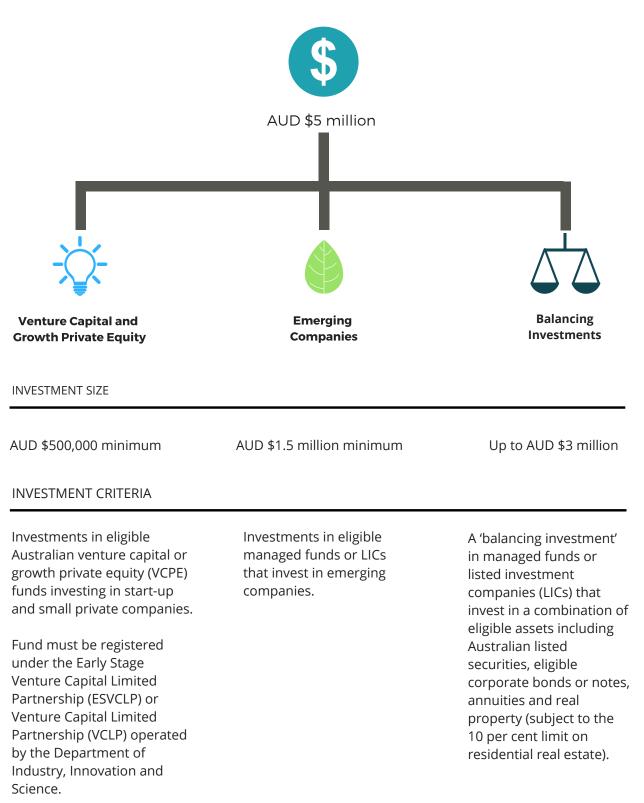

## OVERVIEW

From 1 July 2015, SIV applicants must invest a minimum of AUD \$5 million for four (4) years across a range of complying investments. These complying investments include 'venture capital and growth private equity', 'emerging companies' and a 'balancing pool of investments'. Subject to satisfying government requirements, the visa provides work, travel and study rights to the applicant as well as their immediate family and dependent relatives.

### INVESTMENT ALLOCATION