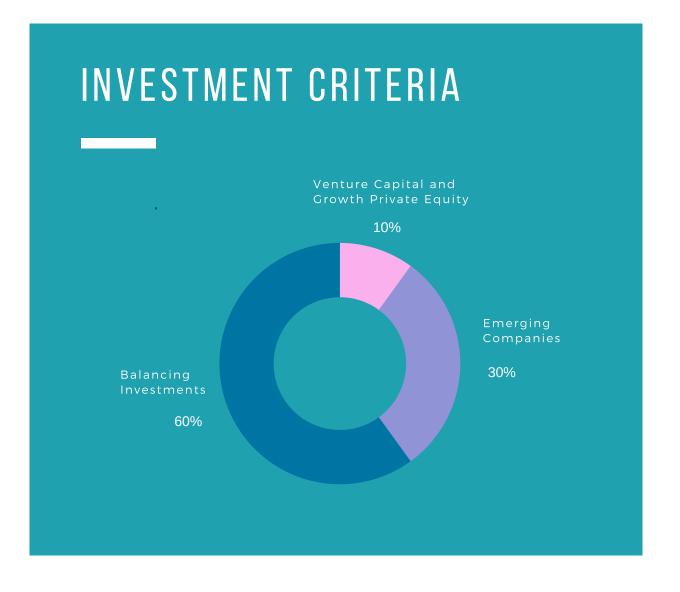

## OVERVIEW

From 1 July 2015, SIV applicants must invest a minimum of AUD \$5 million for four (4) years across a range of complying investments. These complying investments include 'venture capital and growth private equity', 'emerging companies' and a 'balancing pool of investments'. Subject to satisfying government requirements, the visa provides work, travel and study rights to the applicant as well as their immediate family and dependent relatives.

### INVESTMENT ALLOCATION